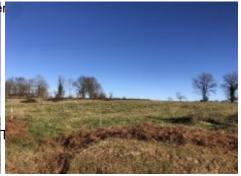

## Nice plot in the countryside

**36 000 €**[ Fees paid by the seller ]

Reference : AF25010Land size : 2 000 m²

Located 5 minutes from Lannemezan, in a sought-after area, this flat plot of land measures about 2000 m² and is in the area around a peaceful village. A building permit has been authorized by the village and an individual drainage system will need to be installed. Boundary markings are currently under way.

Located in a peaceful village in the region of Lannemezan; near businesses and all conveniences; 10 min from the A64 motorway; 40 min from Tarbes and its airport; 45 min from ski resorts and Spain; 1 hr from Toulouse; 2 hr from the Atlantic Ocean and the Mediterranean Sea.