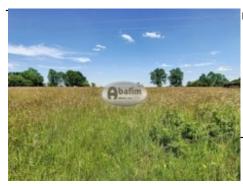

## Nice plot in the countryside

**36 000 €**[ Fees paid by the seller ]

Reference : AF25010Land size : 2 000 m²

Located 5 minutes from Lannemezan, in a sought-after area, this flat plot of land measures about 2000 m² and is in the area around a peaceful village. A building permit has been authorized by the village and an individual drainage system will need to be installed. Boundary markings are currently under way.

Located in a peaceful village in the region of Lannemezan; near businesses and all conveniences; 10 min from the A64 motorway; 40 min from Tarbes and its airport; 45 min from ski resorts and Spain; 1 hr from Toulouse; 2 hr from the Atlantic Ocean and the Mediterranean Sea.