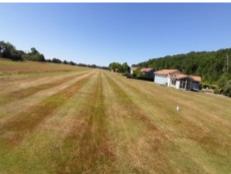

## Building land with airstrip

**77 000 €**[ Fees paid by the seller ]

Reference : AF25499
Land size : 2 300 m²
Local taxes : 145 €

Located 20 minutes north of Tarbes, this building land measures serviced 2300 m<sup>2</sup> and is in an Airpark with a private aerodrome for a light aircraft. The airstrip is turf, 700m x 22m, with 10 m of safety zone on each side and wind sock.

All services are on the edge of the property (water, electricity, phone and mains drainage).

The sewage system would be connected to mains.

Located 20 km north of Tarbes and from a train station; 30 min from the motorway, a golf course and an airport; an hour and a half from Spain and ski slopes; 2 hours from the Atlantic Ocean; 3 hr from the Mediterranean Sea.