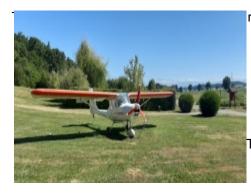

## Building land with airstrip

**77 000 €**[ Fees paid by the seller ]

Reference : AF25499
Land size : 2 300 m²
Local taxes : 145 €

Located 20 minutes north of Tarbes, this building land measures serviced 2300 m<sup>2</sup> and is in an Airpark with a private aerodrome for a light aircraft. The airstrip is turf, 700m x 22m, with 10 m of safety zone on each side and wind sock.

Situated in one of the few Airparks in France, where you can place your plane in front of your house, and reviving a tradition of the French airmail service which had transatlantic seaplanes leaving from the lake of Biscarrosse, this land offers the possibility of building your dream house and to take off from the front of your property in complete freedom.