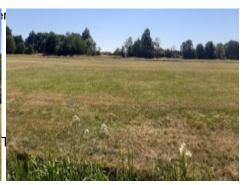

## Building land with airstrip

**77 000 €**[ Fees paid by the seller ]

Reference : AF25499
Land size : 2 300 m²
Local taxes : 145 €

Located 20 minutes north of Tarbes, this building land measures serviced 2300 m<sup>2</sup> and is in an Airpark with a private aerodrome for a light aircraft. The airstrip is turf, 700m x 22m, with 10 m of safety zone on each side and wind sock.