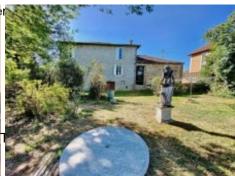

The house has a big attached garage of 60m² above of which is a loft space of equal size. There is a 60m² cellar in two sections and a 30m² livestock barn. These latter open to the enclosed garden which has a well.