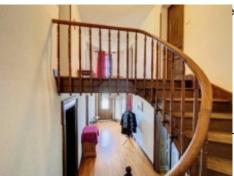

To the left of the entrance is a 20m² currently serving as sitting and dining room and which opens via a double door to the 17m² kitchen.

A wide staircase leads up to four bedrooms (13, 15, 20 & 22m²), the smallest having a small washroom.