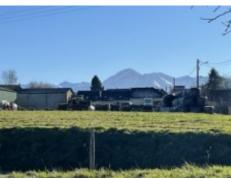

## Building Plot with Ruin 51 000 € [Fees paid by the seller]

Reference : AF25618Land size : 2 000 m²

Located 20 mins south-east of Tarbes in a pleasant village is this plot of south-facing and flat land measuring 2000m² for sale. It has a partial view of the Pyrenees and an existing ruin of an old barn. Water, electricity and telephone mains are located at the edge of the plot.

A permit allowing construction of a dwelling has been granted and a septic tank system or other is to be installed. You will be 20 south east of Tarbes, 10 mins from the A64 motorway, 15 mins from golf course, 25 mins from TGV-served railway station, 25 mins from Tarbes airport, 1h30 from Toulouse, 1h45 from Biarritz and 45 mins from skiing.