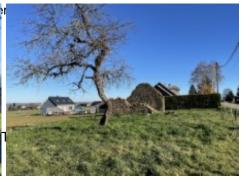

## Building Plot with Ruin 51 000 € [Fees paid by the seller]

Reference : AF25618Land size : 2 000 m²

Located 20 mins south-east of Tarbes in a pleasant village is this plot of south-facing and flat land measuring 2000m² for sale. It has a partial view of the Pyrenees and an existing ruin of an old barn. Water, electricity and telephone mains are located at the edge of the plot.

A permit allowing construction of a dwelling has been granted and a septic tank system or other is to be installed. You will be 20 south east of Tarbes, 10 mins from the A64 motorway, 15 mins from golf course, 25 mins from TGV-served railway station, 25 mins from Tarbes airport, 1h30 from Toulouse, 1h45 from Biarritz and 45 mins from skiing.