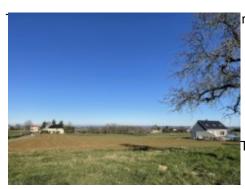

## Building Plot with Ruin 51 000 € [Fees paid by the seller]

Reference : AF25618Land size : 2 000 m²

Located 20 mins south-east of Tarbes in a pleasant village is this plot of south-facing and flat land measuring 2000m² for sale. It has a partial view of the Pyrenees and an existing ruin of an old barn. Water, electricity and telephone mains are located at the edge of the plot.

A permit allowing construction of a dwelling has been granted and a septic tank system or other is to be installed. You will be 20 south east of Tarbes, 10 mins from the A64 motorway, 15 mins from golf course, 25 mins from TGV-served railway station, 25 mins from Tarbes airport, 1h30 from Toulouse, 1h45 from Biarritz and 45 mins from skiing.