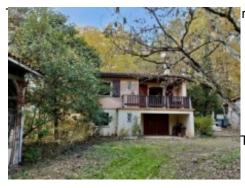

## House, chalet, wooded land

165 000 € Fees paid by the seller

Reference: AF25620
Number of rooms: 8
Number of bedrooms: 3
Living space: 130 m²
Land size: 6 700 m²

Located 6 minutes east of Castelnau-Magnoac, this double dwelling to renovate consists of a house, a chalet and 6700 m<sup>2</sup> of wooded land.

As for the first house, the ground floor is composed of a 29 m² garage, a 14 m² bedroom, an 11 m² pantry and a 4 m² open space with the staircase to the floor above.

The next level has an 8 m² kitchen, a 30 m² living room with a fireplace, a 12 m² bedroom, a bathroom and a separate toilet.

The balcony has a 15 m<sup>2</sup> terrace.

The roof has interlocking concave tiles. Heating is provided by the fireplace and electric convector heaters.

The second dwelling is a chalet composed of a 30 m² living area, a kitchen (+6 m²) and a 5 m² bathroom. Possible to create an area for sleeping on the 10 m² mezzanine.