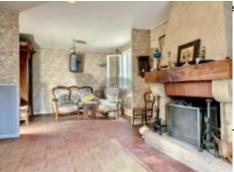

As for the first house, the ground floor is composed of a 29 m² garage, a 14 m² bedroom, an 11 m² pantry and a 4 m² open space with the staircase to the floor above.

The next level has an 8 m² kitchen, a 30 m² living room with a fireplace, a 12 m² bedroom, a bathroom and a separate toilet.

The balcony has a 15 m<sup>2</sup> terrace.

The roof has interlocking concave tiles. Heating is provided by the fireplace and electric convector heaters.

The second dwelling is a chalet composed of a 30 m² living area, a kitchen (+6 m²) and a 5 m² bathroom. Possible to create an area for sleeping on the 10 m² mezzanine.