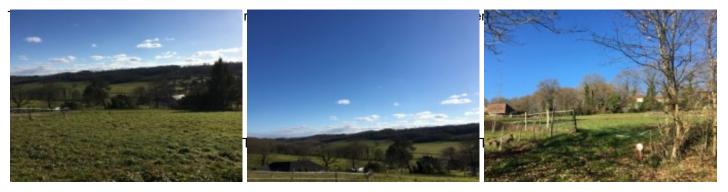

## Plot Construction Land 3700m<sup>2</sup>

65 000 €[Fees paid by the seller]

- Reference : AF25733
- Land size : 3 700 m<sup>2</sup>

Located 30 mins west of Pau and 10 mins from Artix is this 3700m<sup>2</sup> plot of land for sale carrying a certificate enabling a dwelling to be constructed (CU) and offering a lovely view of the surrounding countryside. Possibility to divide into two.

Water, electricity and telephone mains are located at the edge of the plot.

An individual sewage system should be allowed for.

The plot is in a dominant position overlooking the area.

You will be 10 mins from commerce and services, 30 mins from Pau, 10 mins from motorway access, 1h from Biarritz and 1h from skiing.