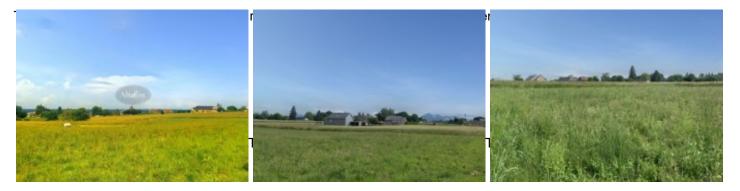

- Reference : AF25771
- Land size : 4 800 m<sup>2</sup>

Located south-east of Tarbes, this plot of land measures 4800 m<sup>2</sup> and has been granted planning permission.

Situated in the countryside, 15 minutes from Bagnères de Bigorre, this big plot is not serviced, but has networks on the edge. An individual drainage system will need to be installed.

Your house could be built in a quiet setting facing south.

Located 20 minutes south-east of Tarbes; 10 min from the motorway; 15 min from a golf course and from Bagnères de Bigorre; 25 min from a high-speed train station (TGV); 1 hr 30 min from Toulouse; 1 hr 45 min from Biarritz; 45 min from ski stations.