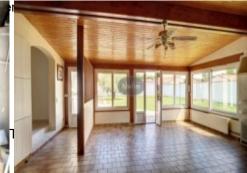

The home consists of a 41m² living room with 7m² open kitchen, three bedrooms (10m², 11m² & 12m²), a 4m² walk-in wardrobe, bathroom with both bath and shower, two toilets, a study and an 18m² larder. There is also a lovely south-facing terrace.