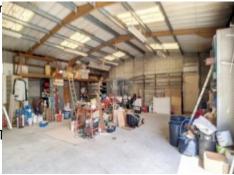

The warehouse totals 195m² and is comprised of a 111m² space, offices of 22m² and 11m², a 28m² storage room, 9m² break room with kitchenette, shower, toilet and a 14m² break room. There are several water taps and various entrances, one of which into the largest space is big enough for utility vehicles. There is a car shelter and courtyard for manoeuvring vehicles.