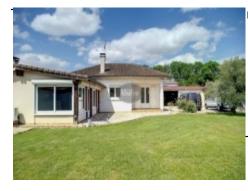

## Home w/Warehouse Ideal Business

296 800 € [Fees paid by the seller]

Reference : AF25833
Number of rooms : 5
Number of bedrooms : 3
Living space : 120 m²
Land size : 1 400 m²
Local taxes : 2 468 €

Located 5 mins north of Tarbes is this rare ensemble for sale with spacious volumes and enormous potential. It is comprised of a 120m² home with three bedrooms, bathroom, sitting room and south-facing terrace and a 195m² warehouse complete with offices, storage space and toilets. There is parking for several vehicles and a car shelter as well as 1400m² of land.

The home consists of a 41m² living room with 7m² open kitchen, three bedrooms (10m², 11m² & 12m²), a 4m² walk-in wardrobe, bathroom with both bath and shower, two toilets, a study and an 18m² larder. There is also a lovely south-facing terrace.

Construction is traditional. The roof covered in tile. Windows are double glazed. Heating is provided by a heat pump system and hot water by gas. The property is connected to the sewage mains. There is an automated gate to the property.