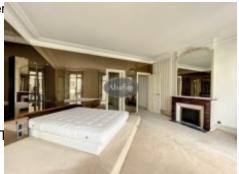

Opposite the entrance hall is a fully equipped kitchen (10 m<sup>2</sup>).

The magnificent master bedroom (35 m²) has a fireplace with a big mirror. The room is very bright thanks to its two patio door that open onto a balcony. The bedroom also has a 6 m² walk-in closet that leads to a spacious 18 m² marble bathroom that has a shower, a jacuzzi, two washbasins, a toilet and a sauna