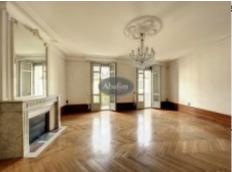

To the left of the big entrance hall, which has a mirror ceiling, is a 31 m<sup>2</sup> dining room that is very bright thanks to its wide windows. The room has parquet flooring and a fireplace. The big adjoining living room (33 m<sup>2</sup>) has a lovely marble fireplace, parquet flooring and is also very bright thanks to its 2 big patio doors that give onto a balcony.