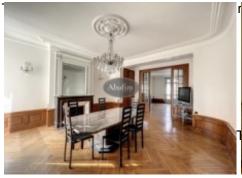

To the left of the big entrance hall, which has a mirror ceiling, is a 31 m<sup>2</sup> dining room that is very bright thanks to its wide windows. The room has parquet flooring and a fireplace. The big adjoining living room (33 m<sup>2</sup>) has a lovely marble fireplace, parquet flooring and is also very bright thanks to its 2 big patio doors that give onto a balcony.