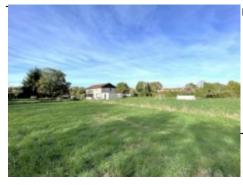

## Converted barn on 4800 m<sup>2</sup>

179 000 €[ Fees paid by the seller ]

Reference: AF25962
Number of rooms: 6
Number of bedrooms: 4
Living space: 158 m²
Land size: 4 800 m²
Local taxes: 1 281 €

Located 30 minutes north of Tarbes, this converted barn (158 m²) is composed of 4 big bedrooms, an equipped kitchen with a dining area, a living room, a shower-room and outbuildings on a quiet garden measuring 4800 m².

Some finishing touches will need to be carried out inside as well as outside.

Two clamps previously used for pumping water.

The two plots of meadows are enclosed; a lush apple tree and a pool to renovate.

This lovely house is 30 minutes north of Tarbes (airport and high-speed train, TGV); near all conveniences, schools and businesses; 15 min from Marciac which has a famous Jazz Festival; on the border of the Gers department and Aquitaine department; 30 min from the motorway; 40 min from an international airport (Tarbes Ossun Lourdes); 1 hr from Pau, ski resorts and Spain; 1 hr 45 min from Biarritz.