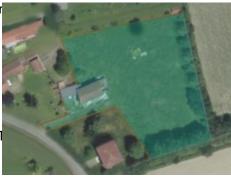

## Converted barn on 4800 m<sup>2</sup>

179 000 €[ Fees paid by the seller ]

Reference: AF25962
Number of rooms: 6
Number of bedrooms: 4
Living space: 158 m²
Land size: 4 800 m²
Local taxes: 1 281 €

Located 30 minutes north of Tarbes, this converted barn (158 m²) is composed of 4 big bedrooms, an equipped kitchen with a dining area, a living room, a shower-room and outbuildings on a quiet garden measuring 4800 m².

Some finishing touches will need to be carried out inside as well as outside.

Two clamps previously used for pumping water.

The two plots of meadows are enclosed; a lush apple tree and a pool to renovate.