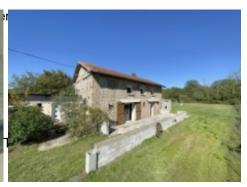

## Converted barn on 4800 m<sup>2</sup>

179 000 €[ Fees paid by the seller ]

Reference: AF25962
Number of rooms: 6
Number of bedrooms: 4
Living space: 158 m²
Land size: 4 800 m²
Local taxes: 1 281 €

Located 30 minutes north of Tarbes, this converted barn (158 m²) is composed of 4 big bedrooms, an equipped kitchen with a dining area, a living room, a shower-room and outbuildings on a quiet garden measuring 4800 m².

You're going to love how close this property is to conveniences, the old style of the barn which is partly conserved and the big flat plot of land that it is on at the beginning of a hiking trail.

On the ground floor is a spacious entrance hall that gives onto the toilet, a 6 m² dressing, a door that opens to the garage. To the right of the hall there is an equipped kitchen/dining area (48 m² with exposed stones) and a wall built of stone). Next is the living room (21 m², insulation, tiling, painted and electrical wiring to be finished).

Upstairs there is a 14 m² mezzanine that leads to four bedrooms (10 m², 2 x 12 m², 15 m²) and a 6 m² shower-room with a shower, toilet and double washbasin.

The adjoining part on the west side includes a plant room (19 m²) with the electrical board and electric hot-water heater, the garage (14 m²) and a small hen house.

The masonry of an extension (32 m²) is under way on the east side. Joinery with electric roller shutters are provided.

Heating is electric and connected to mains drainage. The doors and patio doors have aluminium frames. The windows have PVC frames and are double-glazed.