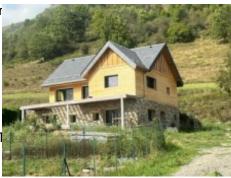

## Modern chalet, views of Pyrenees

**368 000 €**[ Fees paid by the seller ]

Reference: AF25982
Number of rooms: 6
Number of bedrooms: 4
Living space: 141 m²
Land size: 2 100 m²

Located a few minutes from the ski resort Peyragudes and Bagnère de Luchon, in a much sought-after area and with magnificent views of the Pyrenees, this modern chalet (141 m²) under construction will become your beautiful home or a wonderful gite. To finish laying out with a living room 4 bedrooms, 4 shower-rooms and a great terrace to create your cosy nest in the heart of the Pyrenees!

Outside, you'll enjoy a lovely garden with a beautiful aspect, wonderful views of the surrounding mountains.

This modern chalet needs to be finished. Let your imagination reign in front of the Pyrenees.

Construction is tradition.

Slate tiled roof.

Aluminium and double-glazed joinery.

Drainage is up to code.

Heating to be installed. Canadian well is planned and underfloor heating on the ground floor.

Located near Bagnères de Luchon; 20 min from Spain; 1 hr 30 min from Toulouse and the Atlantic Ocean; 2 hr 30 min from the Mediterranean Sea. This chalet has huge potential!