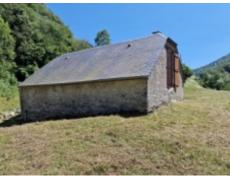

## Converted barn in region of Toy

**222 000 €**[ Fees paid by the seller ]

Reference: AF26038
Number of rooms: 4
Number of bedrooms: 3
Living space: 100 m²
Land size: 5 900 m²

Located 5 minutes from a charming village in the region of Toy, in an isolated spot in the mountains and on a plot of 5900 m², this former barn has been converted into a second home. Measuring 120 m², the ground floor is composed of a big living room, a kitchen, a toilet and a shower-room. Upstairs there is a big landing and three bedrooms. Lovely sunny views. Ready to be occupied. Drainage up to code. Connected to electric power grid. Five minute walk to reach it. A quiet and pleasant place.

Just outside a small village in the region of Toy and not very far from Luz Saint Sauveur, this old barn has been converted into a second home and has beautiful sunny views. Facing south on a plot of 5900 m². The individual drainage system is up to code. Connect to EDF grid. Rain water collected for water. The ground floor has a big living room, a fireplace, a kitchenette, a toilet and a shower-room. Upstairs there is a big landing and three bedrooms. Roof recently covered with slate tiles. Ready to be occupied. Five minute walk to reach it. An isolated and quiet sport that is near all conveniences and 30 min from ski resorts.