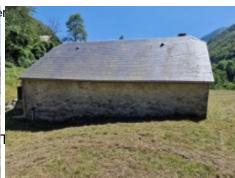

## Converted barn in region of Toy

**222 000 €**[ Fees paid by the seller ]

Reference: AF26038
Number of rooms: 4
Number of bedrooms: 3
Living space: 100 m²
Land size: 5 900 m²

Located 5 minutes from a charming village in the region of Toy, in an isolated spot in the mountains and on a plot of 5900 m², this former barn has been converted into a second home. Measuring 120 m², the ground floor is composed of a big living room, a kitchen, a toilet and a shower-room. Upstairs there is a big landing and three bedrooms. Lovely sunny views. Ready to be occupied. Drainage up to code. Connected to electric power grid. Five minute walk to reach it. A quiet and pleasant place.

Just outside a small village in the region of Toy and not very far from Luz Saint Sauveur, this old barn has been converted into a second home and has beautiful sunny views. Facing south on a plot of 5900 m². The individual drainage system is up to code. Connect to EDF grid. Rain water collected for water. The ground floor has a big living room, a fireplace, a kitchenette, a toilet and a shower-room. Upstairs there is a big landing and three bedrooms. Roof recently covered with slate tiles. Ready to be occupied. Five minute walk to reach it. An isolated and quiet sport that is near all conveniences and 30 min from ski resorts.