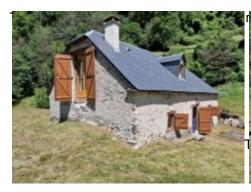

## Converted barn in region of Toy

**222 000 €**[ Fees paid by the seller ]

Reference: AF26038
Number of rooms: 4
Number of bedrooms: 3
Living space: 100 m²
Land size: 5 900 m²

Located 5 minutes from a charming village in the region of Toy, in an isolated spot in the mountains and on a plot of 5900 m², this former barn has been converted into a second home. Measuring 120 m², the ground floor is composed of a big living room, a kitchen, a toilet and a shower-room. Upstairs there is a big landing and three bedrooms. Lovely sunny views. Ready to be occupied. Drainage up to code. Connected to electric power grid. Five minute walk to reach it. A quiet and pleasant place.

Just outside a small village in the region of Toy and not very far from Luz Saint Sauveur, this old barn has been converted into a second home and has beautiful sunny views. Facing south on a plot of 5900 m². The individual drainage system is up to code. Connect to EDF grid. Rain water collected for water. The ground floor has a big living room, a fireplace, a kitchenette, a toilet and a shower-room. Upstairs there is a big landing and three bedrooms. Roof recently covered with slate tiles. Ready to be occupied. Five minute walk to reach it. An isolated and quiet sport that is near all conveniences and 30 min from ski resorts.