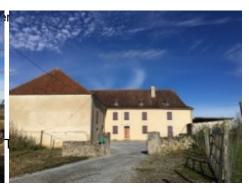

## Bearn-style house on 2,7 hectares

360 000 € Fees paid by the seller 1

Reference: AF26076
Number of rooms: 7
Number of bedrooms: 4
Living space: 165 m²
Land size: 27 000 m²
Local taxes: 480 €

Located between Sauveterre de Béarn and Navarrenx, this property from the 19th century measures 172 m² and is composed of a dining room, a kitchen, 4 big bedrooms and outbuildings, all on 2.7 hectares of land with wonderful views of the countryside and the mountains.

There is direct access to the attic, which can be converted to your needs.

The adjoining stone barn (380 m²) has two levels and can be converted to your liking.

The roofing of the house and the barns were overhauled about 15 years ago, as well as the façade.