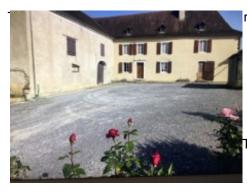

## Bearn-style house on 2,7 hectares

360 000 € Fees paid by the seller 1

Reference: AF26076
Number of rooms: 7
Number of bedrooms: 4
Living space: 165 m²
Land size: 27 000 m²
Local taxes: 480 €

Located between Sauveterre de Béarn and Navarrenx, this property from the 19th century measures 172 m² and is composed of a dining room, a kitchen, 4 big bedrooms and outbuildings, all on 2.7 hectares of land with wonderful views of the countryside and the mountains.

With a good viewpoint and facing due south, this farmhouse has magnificent views of the Pyrenees and the surrounding countryside.

To the right of the entrance hall (9 m²) is a dining room (24 m²) with a fireplace and a big 15 m² room that could be used as a bedroom.