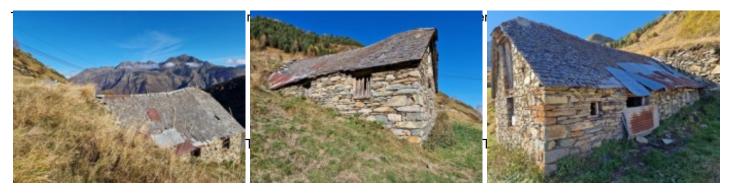

## Barn, lovely mountain views

**88 000** €[Fees paid by the seller]

- Reference : AF26085
- Number of rooms : 2
- Living space : 70 m<sup>2</sup>
- Land size : 1 067 m<sup>2</sup>

Located 5 minutes from the ski station Luz Saint Sauveur, at an altitude of 1600 m<sup>2</sup>, with a vantage point on 1065 m<sup>2</sup> of land, this barn to restore has a floor surface of 45 m<sup>2</sup>. The walls are stone and the slate tiled roof needs an overhauling. A spring is near the structure. Permission for conversion has just been granted by the authorities. An ideal property for a second home or rental in the region of Toy.

Situated near mountain hiking trails and the ski slopes of Luz Ardiden, at an altitude of 1600 m<sup>2</sup> on 1067 m<sup>2</sup> of land, this barn to restore has a floor surface of 45 m<sup>2</sup>. There is a spring and easy access all year long. Beautiful sunny views of the mountains. Permission for conversion has recently been granted by the authorities. Ideal spot for a second home or a rental in the region of Toy. Renovation must respect the «Mountain Laws.»