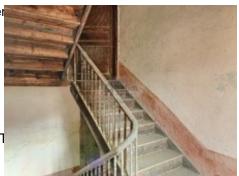

A wooden staircase leads to the first floor, which has a 25 m<sup>2</sup> bedroom leading to another bedroom (21.5 m<sup>2</sup>).

Off the landing, there is also a 33.8 m<sup>2</sup> bedroom that leads to an 18 m<sup>2</sup> bedroom.