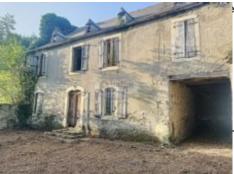

## Farmhouse to renovate

**46 000 €**[ Fees paid by the seller ]

Reference: AF26088
Number of rooms: 9
Number of bedrooms: 3
Living space: 180 m²
Land size: 1 200 m²

Located 15 minutes from Lannemezan, in the direction of St. Lary and in a charming village of the Baronnies, this farmhouse needs a complete renovation. With a living space of 180 m<sup>2</sup>, it can be converted to your liking. The property includes outbuildings, two pigsties and a cowshed, and a garden measuring 1200 m<sup>2</sup>.

There is also a second pigsty (23 m²) and another outbuilding (33 m²).

The house sits on a garden measuring 1200 m<sup>2</sup>.

All the buildings need to be renovated. The construction is traditional. The walls are stone built. The roof is slate tiled. The house has electricity.