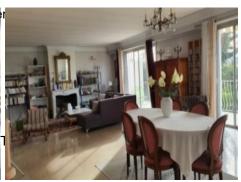

The spacious entrance and staircase leads to the apartment which has a 95m² dining room with terrace, a 13m² office, 17m² kitchen with terrace, a 9m² larder and a 4m² laundry.

A 43m² landing-corridor serves four bedrooms (two of 12m², 13m² & 14m²), two of which have a bathroom.