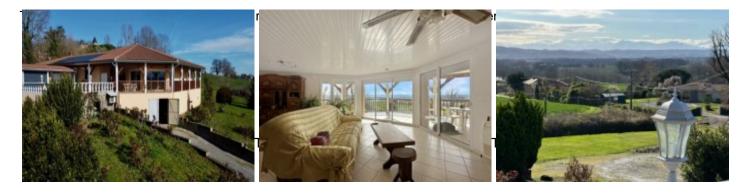

Located between Castelnau-Magnoac and Masseube, this lovely detached house from 2008 has a living space of 145 m<sup>2</sup>, faces due south and sits on the heights of a charming village. It is composed of a kitchen, a living room, 2 bedrooms, 2 shower-rooms, a pantry, a huge basement and several outbuildings on the surrounding garden of more than 6600 m<sup>2</sup>.

Sitting on a hill, the house overlooks the landscape and has panoramic views of the Pyrenees.

From the partially covered terrace there are several patio doors to enter the house. The big bright living room measures 66.5 m<sup>2</sup> and the fully-fitted kitchen (20 m<sup>2</sup>) communicates with the two living spaces.

The terrace faces the mountains and has a summer kitchen that can be protected by blinds.

The house has a basement covering the entire living space and has several possibilities for storage.

There is also a workshop and a wood shed.