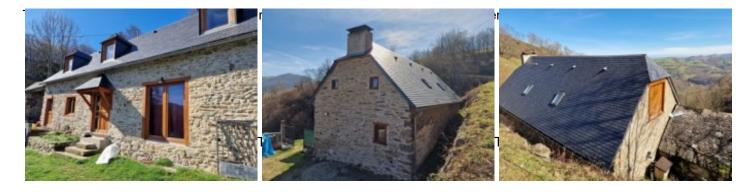

Located 15 minutes from Bagnères de Bigorre, outside a small town and with a vantage point with lovely, clear and sunny views, this old house and barn have been nicely renovated. With a living space of 110 m<sup>2</sup>, it has a 2800 m<sup>2</sup> garden. The ground floor has a lovely living room with an open kitchen, a toilet, a pantry and a fireplace. Upstairs, there are two bedrooms, a walk-in closet, a big bathroom and a toilet. There is also another barn to renovate or use as an outbuilding. A lovely property to discover.

Situated near Bagnères de Bigorre, outside a small town and with a vantage point, this lovely property has recently been tastefully renovated. The old house and its cowshed have a living space of 110 m<sup>2</sup>. The ground floor has a nice living room with high ceilings, an open-plan kitchen, a pantry, a toilet and a fireplace with a wood-burning stove. Electric heating. Double glazing. Upstairs, there is a big bedroom with a walk-in closet, a second smaller room, a hallway with cupboards and a big bathroom with a toilet.

The slate tiled roof is insulated and has been overhauled. Drainage is up to code. Connected to mains (water, electricity and phone) and optic fibre. The setting is quiet, with lovely, clear and sunny views. Your main or second home near all conveniences.

There is another barn that is currently used as a workshop. It could also be renovated. Lots of character which would make it a lovely dwelling. The walls are stone and in good condition. The roof structure is also in good condition. The roof is metal cladding.