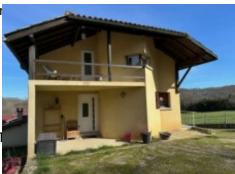

Located between Lannemezan and Castelnau Magnoac, this lovely house from 1985 measures about 150 m² and is composed of a nice living room with a mezzanine, four bedrooms, two bathrooms, two toilets, outbuildings, a cellar and a lovely terrace.

Not entirely remote, you'll enjoy a large 8000 m<sup>2</sup> garden, with the possibility of acquiring an additional 15 hectares of non-adjoining farmland.

The front door is protected by a porch and opens onto a 2.5 m² entrance hall. To the left is a 3 m² room in which you can place things, such as shoes or coats. To the right, the 24 m² living room has a cathedral ceiling and gives onto a half-open kitchen (10.5 m²) and a charming 9 m² dining area. The living room and kitchen have direct access to the 20 m² terrace, which faces due south.