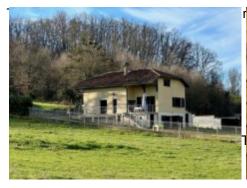

Located between Lannemezan and Castelnau Magnoac, this lovely house from 1985 measures about 150 m² and is composed of a nice living room with a mezzanine, four bedrooms, two bathrooms, two toilets, outbuildings, a cellar and a lovely terrace.

Not entirely remote, you'll enjoy a large 8000 m<sup>2</sup> garden, with the possibility of acquiring an additional 15 hectares of non-adjoining farmland.

The front door is protected by a porch and opens onto a 2.5 m² entrance hall. To the left is a 3 m² room in which you can place things, such as shoes or coats. To the right, the 24 m² living room has a cathedral ceiling and gives onto a half-open kitchen (10.5 m²) and a charming 9 m² dining area. The living room and kitchen have direct access to the 20 m² terrace, which faces due south.

Located 10 minutes from Castelnau Magnoac, with all its conveniences (schools, supermarket, surgeries, chemist's, bakery, bank, etc.); 15 min from Lannemezan; 50 min from Tarbes; an hour and a half from Toulouse.