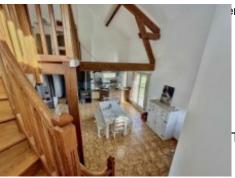

A hallway leads to 2 bedrooms (about 10 m<sup>2</sup> each), a 5.5 m<sup>2</sup> bathroom and a 1.3 m<sup>2</sup> toilet.

The nice wooden staircase in the living room leads to a 22.5 m² mezzanine, in addition to a covered 9 m² terrace. A door then gives onto an open space of about 12 m² that could be used as a study, a play room, for storage or as you wish. Then there is an 8 m² bathroom with a toilet and 2 more bedrooms (10 m² & 11 m²).