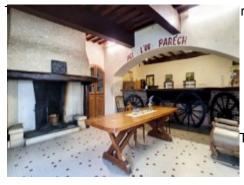

The front door opens onto a 50 m² room with a big solid wood bar and an imposing fireplace. To the left is an 18 m² room and a 14.5 m² room that could be transformed into a nice master bedroom or into two big bedrooms.