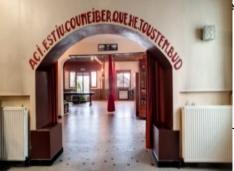

On the right is a 17.5 m<sup>2</sup> space with a toilet and it leads to a wonderful 117 m<sup>2</sup> room that is very bright thanks to its big patio doors. The exposed beams give it a lot of character. This room has a toilet.