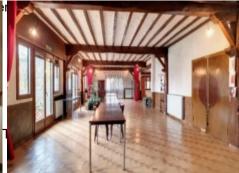

On the right is a 17.5 m<sup>2</sup> space with a toilet and it leads to a wonderful 117 m<sup>2</sup> room that is very bright thanks to its big patio doors. The exposed beams give it a lot of character. This room has a toilet.