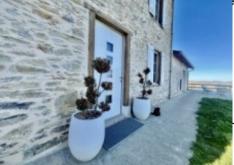

The house has a 10m² entrance hall which serves a spacious living/dining room offering 60m² of space with lots of natural light and augmented by a pellet burner and a wide patio door opening to face the mountains.

There is a 17m<sup>2</sup> fitted kitchen which opens to the dining area, a larder and a 13m<sup>2</sup> laundry room and a toilet.

A wooden staircase leads up to a the 19m² master bedroom suite, a 10m² bedroom, 7m² washroom and a toilet. Upstairs is a 43m² bedroom/office with sloped ceiling. There is a 61m² double garage which is attached to a 35m² stable.