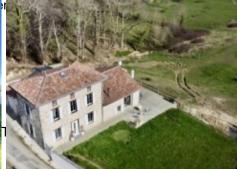

## **Charming Stone-Built Home**

**455 000 €**[ Fees paid by the seller ]

Reference: AF26229
Number of rooms: 4
Number of bedrooms: 3
Living space: 190 m²
Land size: 4 961 m²
Local taxes: 840 €

Located 20 mins from Saint-Gaudens is this 250m² home for sale offering visible stone walls and including a spacious living room, master bedroom, two more bedrooms and a washroom. The are 4900m² of grounds with trees in a unique setting with a lovely view.

Outside, there is a 100m² terrace which overlooks the 3800m² pasture and offers a lovely view from the property.

The tile roof covering and insulation are new, windows are PVC double glazed, heating is assured by the wood burner and electric radiators. There is an automated watering system in place. The property is served by an individual sewage system (micro station).