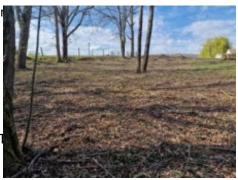

## Building land with planning permission 31 000 € Fees paid by the seller 1

Reference : AF26234
Number of rooms : 1
Land size : 2 500 m²

Located 5 minutes from Aureilhan, in the direction of Trie sur Baîse, this plot measures 2500 m<sup>2</sup>; half is building land and the other half is wooded. Planning permission has been granted. All networks (electricity, water and drainage) are on the edge of the property. Near all conveniences. In a nice spot with a small wood on the far end.

Situated 15 minutes from Tarbes, this nicely sized plot (2500 m<sup>2</sup>) is half building land and half wooded. All networks are on the edge of the property. Planning permission has already been granted. Very few neighbours in the area.