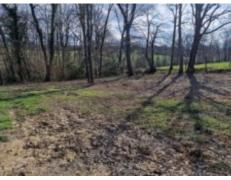

## Building land with planning permission 31 000 € Fees paid by the seller 1

Reference : AF26234
Number of rooms : 1
Land size : 2 500 m²

Located 5 minutes from Aureilhan, in the direction of Trie sur Baîse, this plot measures 2500 m<sup>2</sup>; half is building land and the other half is wooded. Planning permission has been granted. All networks (electricity, water and drainage) are on the edge of the property. Near all conveniences. In a nice spot with a small wood on the far end.

Situated 15 minutes from Tarbes, this nicely sized plot (2500 m<sup>2</sup>) is half building land and half wooded. All networks are on the edge of the property. Planning permission has already been granted. Very few neighbours in the area.