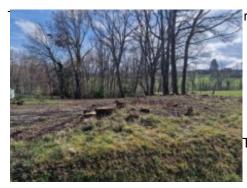

## Building land with planning permission 31 000 € Fees paid by the seller 1

Reference : AF26234
Number of rooms : 1
Land size : 2 500 m²

Located 5 minutes from Aureilhan, in the direction of Trie sur Baîse, this plot measures 2500 m<sup>2</sup>; half is building land and the other half is wooded. Planning permission has been granted. All networks (electricity, water and drainage) are on the edge of the property. Near all conveniences. In a nice spot with a small wood on the far end.

Situated 15 minutes from Tarbes, this nicely sized plot (2500 m<sup>2</sup>) is half building land and half wooded. All networks are on the edge of the property. Planning permission has already been granted. Very few neighbours in the area.