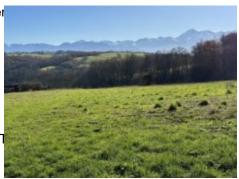

## Plots with vantage point and clear views

122 000 €[ Fees paid by the seller ]

Reference : AF26241Land size : 4 200 m²

Located 16 minutes south-east of Tarbes, quietly situated in the countryside, these two wonderful plots to be built on measure a total of 4200 m², with a vantage point that has unobstructed views of the Pyrenees and the surrounding countryside. A very rare property with an old orchard enclosed with a pebble stone wall!