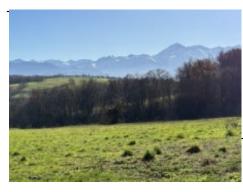

## Plots with vantage point and clear views

122 000 €[ Fees paid by the seller ]

Reference : AF26241Land size : 4 200 m²

Located 16 minutes south-east of Tarbes, quietly situated in the countryside, these two wonderful plots to be built on measure a total of 4200 m², with a vantage point that has unobstructed views of the Pyrenees and the surrounding countryside. A very rare property with an old orchard enclosed with a pebble stone wall!