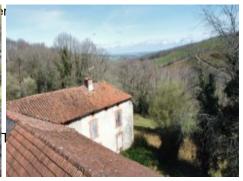

The front door opens onto an entrance hall. To the right is the kitchen-cum-dining room (30 m<sup>2</sup>).

The staircase in the entrance leads leads to the first floor where there are two bedroom (21 m<sup>2</sup> & 30 m<sup>2</sup>).

All the buildings need to be renovated. Construction is traditional; the walls are stone built. The roof needs overhauling. Wiring, insulation, joinery, a bathroom and a kitchen will need to be updated.