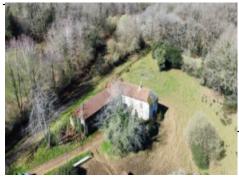

## Isolated farm house

88 000 € Fees paid by the seller ]

Reference : AF26281
Number of rooms : 3
Number of bedrooms : 2
Living space : 90 m²
Land size : 16 500 m²
Local taxes : 300 €

Located 10 minutes from Lannemezan and 40 min from Tarbes, this farm house to entirely renovate has a living space of 64 m² to lay out to your liking. It is composed of a kitchen-cum-dining room and two bedrooms. It sits on 1.5 hectares of land and has more than 140 m² of outbuildings. Quietly situated and isolated. A true haven of peace.

If needed, the attic (60 m²) can be converted.

The property also has a big outbuilding (84 m²) and an adjoining barn (60 m²). Enormous potential!

The house needs lots of work and the renovation is a major highlight for your imagination. Sitting on 1.5 hectares of land.