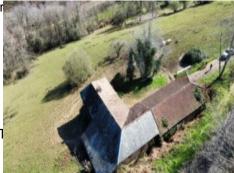

If needed, the attic (60 m²) can be converted.

The property also has a big outbuilding (84 m²) and an adjoining barn (60 m²). Enormous potential!

The house needs lots of work and the renovation is a major highlight for your imagination. Sitting on 1.5 hectares of land.

All the buildings need to be renovated. Construction is traditional; the walls are stone built. The roof needs overhauling. Wiring, insulation, joinery, a bathroom and a kitchen will need to be updated.